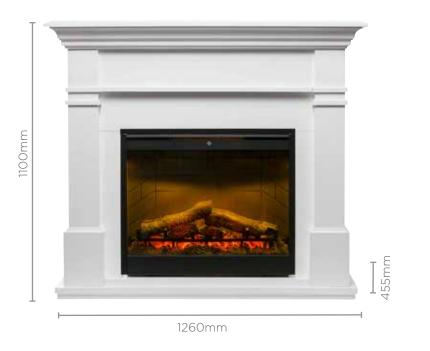

| Model                   | KTN20-AU             |
|-------------------------|----------------------|
| Firebox                 | DF2608-AU            |
| Heat Output (kW)        | 2                    |
| Volts                   | 240                  |
| Amps                    | 10                   |
| Dimensions (mm)         | 1100h x 1254w x 452d |
| Framing Dimensions (mm) | N/A                  |
| Heat Settings           | 2                    |
| Thermostat Control      | Yes                  |
| Finish                  | White                |
| Remote Control          | Yes                  |
| Replacement Warranty    | 2 yr                 |